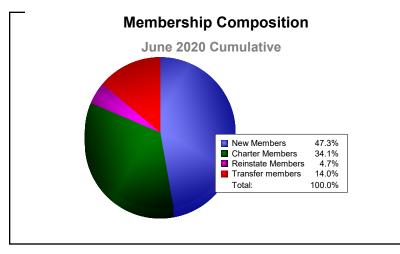

District LC 6

As of June 2020 Cumulative

| Year      | New<br>Clubs | Dropped<br>Clubs | Gain/<br>Loss<br>Clubs | New<br>Members | Charter<br>Members | Reinstate<br>Members | Transfer<br>Members | Total<br>Member<br>Added | Total<br>Members<br>Dropped | Gain/<br>Loss<br>Members |
|-----------|--------------|------------------|------------------------|----------------|--------------------|----------------------|---------------------|--------------------------|-----------------------------|--------------------------|
| 2015-2016 | 0            | 0                | 0                      | 132            | 0                  | 5                    | 4                   | 141                      | -200                        | -59                      |
| 2016-2017 | 0            | 0                | 0                      | 208            | 0                  | 6                    | 0                   | 214                      | -187                        | 27                       |
| 2017-2018 | 1            | 0                | 1                      | 149            | 25                 | 9                    | 7                   | 190                      | -266                        | -76                      |
| 2018-2019 | 0            | 0                | 0                      | 111            | 0                  | 7                    | 3                   | 121                      | -202                        | -81                      |
| 2019-2020 | 2            | 0                | 2                      | 61             | 44                 | 6                    | 18                  | 129                      | -180                        | -51                      |
| Average   | 1            | 0                | 1                      | 132            | 14                 | 7                    | 6                   | 159                      | -207                        | -48                      |