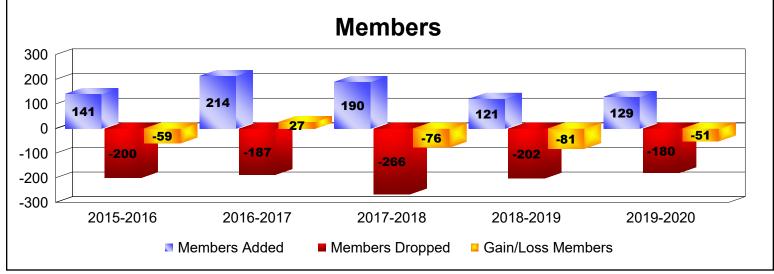

District LC 6

As of June 2020 Cumulative

| Year      | New<br>Clubs | Dropped<br>Clubs | Gain/<br>Loss<br>Clubs | New<br>Members | Charter<br>Members | Reinstate<br>Members | Transfer<br>Members | Total<br>Member<br>Added | Total<br>Members<br>Dropped | Gain/<br>Loss<br>Members |
|-----------|--------------|------------------|------------------------|----------------|--------------------|----------------------|---------------------|--------------------------|-----------------------------|--------------------------|
| 2015-2016 | 0            | 0                | 0                      | 132            | 0                  | 5                    | 4                   | 141                      | -200                        | -59                      |
| 2016-2017 | 0            | 0                | 0                      | 208            | 0                  | 6                    | 0                   | 214                      | -187                        | 27                       |
| 2017-2018 | 1            | 0                | 1                      | 149            | 25                 | 9                    | 7                   | 190                      | -266                        | -76                      |
| 2018-2019 | 0            | 0                | 0                      | 111            | 0                  | 7                    | 3                   | 121                      | -202                        | -81                      |
| 2019-2020 | 2            | 0                | 2                      | 61             | 44                 | 6                    | 18                  | 129                      | -180                        | -51                      |
| Average   | 1            | 0                | 1                      | 132            | 14                 | 7                    | 6                   | 159                      | -207                        | -48                      |