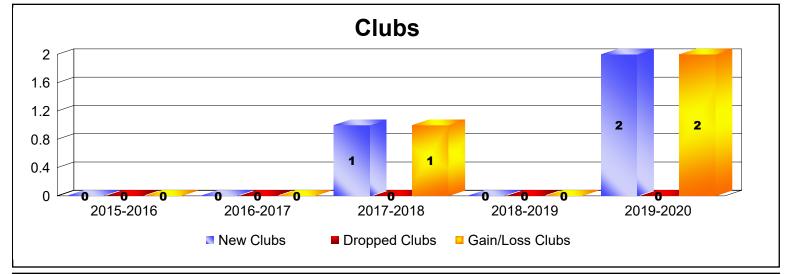

District LC 6

As of June 2020 Cumulative

| Year      | New<br>Clubs | Dropped<br>Clubs | Gain/<br>Loss<br>Clubs | New<br>Members | Charter<br>Members | Reinstate<br>Members | Transfer<br>Members | Total<br>Member<br>Added | Total<br>Members<br>Dropped | Gain/<br>Loss<br>Members |
|-----------|--------------|------------------|------------------------|----------------|--------------------|----------------------|---------------------|--------------------------|-----------------------------|--------------------------|
| 2015-2016 | 0            | 0                | 0                      | 132            | 0                  | 5                    | 4                   | 141                      | -200                        | -59                      |
| 2016-2017 | 0            | 0                | 0                      | 208            | 0                  | 6                    | 0                   | 214                      | -187                        | 27                       |
| 2017-2018 | 1            | 0                | 1                      | 149            | 25                 | 9                    | 7                   | 190                      | -266                        | -76                      |
| 2018-2019 | 0            | 0                | 0                      | 111            | 0                  | 7                    | 3                   | 121                      | -202                        | -81                      |
| 2019-2020 | 2            | 0                | 2                      | 61             | 44                 | 6                    | 18                  | 129                      | -180                        | -51                      |
| Average   | 1            | 0                | 1                      | 132            | 14                 | 7                    | 6                   | 159                      | -207                        | -48                      |